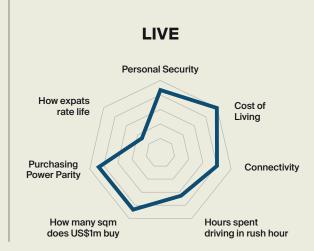

### LIVE

With a population of about 7.5 million living in an area of 1,115 square kilometres, Hong Kong is one of the most densely populated cities globally, with towering skyscrapers and compact living spaces. The cityscape is iconic, with neon lights, bustling streets, and the constant buzz of activity. Known as an urban jungle, surprisingly, about 75% of the total land in Hong Kong is protected countryside, with various landscapes, including beaches, woodlands, and mountain ranges, being found within the small territory. People have easy access to beaches and islands, making it a water sports and boating haven. Despite its compact size, Hong Kong offers a vibrant blend of East and West and a thriving lifestyle. It boasts a rich cultural scene, diverse culinary options, modern amenities, and efficient public transportation. Hong Kong also provides great education options, with numerous world-renowned universities. Hong Kong has four distinct seasons, which offer a diverse climate experience throughout the year.

### Appendix 2: 'Life' elements and scores

| EIU SAFE CITIES INDEX<br>(SCI) | MERCER COST OF LIVING<br>CITY RANKING 2024 | OAG MEGAHUBS<br>INTERNATIONAL INDEX | TOMTOM TRAFFIC<br>INDEX             | KNIGHT FRANK<br>WEALTH INDEX    | BIG MAC INDEX              | EXPAT INSIDER<br>SURVEY |
|--------------------------------|--------------------------------------------|-------------------------------------|-------------------------------------|---------------------------------|----------------------------|-------------------------|
| PERSONAL<br>SECURITY           | COST OF<br>LIVING                          | CONNECTIVITY                        | HOURS SPENT DRIVING<br>IN RUSH HOUR | HOW MANY SQM DOES<br>US\$1M BUY | PURCHASING POWER<br>PARITY | HOW EXPATS<br>RATE LIFE |
| 0.87                           | 1.00                                       | 0.80                                | 0.65                                | 0.87                            | 0.87                       | 0.33                    |