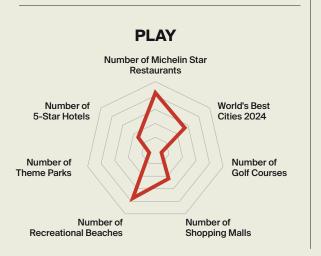

#### **PLAY**

The saying 'work hard, play hard' is appropriate for describing Hong Kong's lifestyle. Entertainment and leisure activities are varied and plentiful, making it a great place to explore. Hong Kong's stunning skyline, amazing country parks, beautiful beaches, picturesque harbour, and iconic landmarks provide a unique backdrop for leisure activities.

Hong Kong has firmly established itself as a vibrant regional arts hub. Its dynamic arts scene attracts artists, collectors, and enthusiasts from around the world. The city hosts major art events, including Art Basel Hong Kong, a vital anchor in Asia's art scene and a key global art trade calendar event. Additionally, Hong Kong's galleries, museums and cultural institutions contribute to

its status as a creative and influential arts centre in Asia. Not only does Hong Kong integrate arts and culture, but it is also a place where people from all walks of life and different racial backgrounds get along. Hong Kong is also one of the world's three largest art auction markets. The zero customs tariff facilitates art transactions and helps promote art as an investment and art financing in Hong Kong.