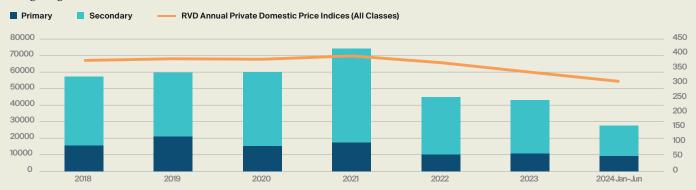

### RESIDENTIAL MARKET PERFORMANCE

In the 2024 Budget in late February, the government announced the immediate withdrawal of all property-cooling measures, which had been in place since 2010. The Hong Kong Monetary Authority also eased lending rules for property buyers, including the suspension of stress tests and allowing buyers to purchase self-use apartments with lower down payments. This move has resulted in the most relaxed market conditions in the past 14 years.

Since the withdrawal of the cooling measures, developers have been actively launching new sales, and the pace of buyers entering the market accelerated significantly in March and April. The number of residential transactions rebounded to more than 8,500 in April, the highest singlemonth transaction number in the past decade. However, owing to factors such as the delay in interest rate cuts and market uncertainty, the number of transactions fell back to about 5,550 in May and slipped another 30% to 3,856 in June. Likewise, home prices increased after the

withdrawal of cooling measures for two consecutive months in March and April. However, the effects of scrapping the property curbs did not last long. Home prices fell by 1.2% MoM in May 2024, 12.7% lower than in the previous year, according to figures from the Rating and Valuation Department. The data indicates that the positive impact of scrapping the property curbs wore off after some pent-up demand was fulfilled. Still, the rebound in home sales could not continue as buyers remain cautious amid high interest rates.

### **Residential Market Performance**

Hong Kong Residential Transactions and Price Indices

Source: Knight Frank Research, RVD, Land Registry

Appendix 1: 'Work' elements and scores

| GLOBAL INNOVATION | CHANDLER GOOD    | GLOBAL FINANCIAL | SCHRODERS GLOBAL | GLOBAL TALENT         | WORLD BANK     | WORLD POPULATION |
|-------------------|------------------|------------------|------------------|-----------------------|----------------|------------------|
| INDEX             | GOVERNMENT INDEX | CENTRE INDEX     | CITIES INDEX     | COMPETITIVENESS INDEX |                | REVIEW           |
| INNOVATION        | EFFECTIVE        | FINANCIAL MARKET | REAL ESTATE      | TALENT                | EASE OF DOING  | GDP              |
| OUTPUTS           | GOVERNANCE       | COMPETITIVENESS  | INVESTABILITY    | CAPITAL               | BUSINESS INDEX | PER CAPITA       |
| 0.89              | 0.67             | 0.97             | 1.00             | 0.70                  | 1.00           | 0.89             |